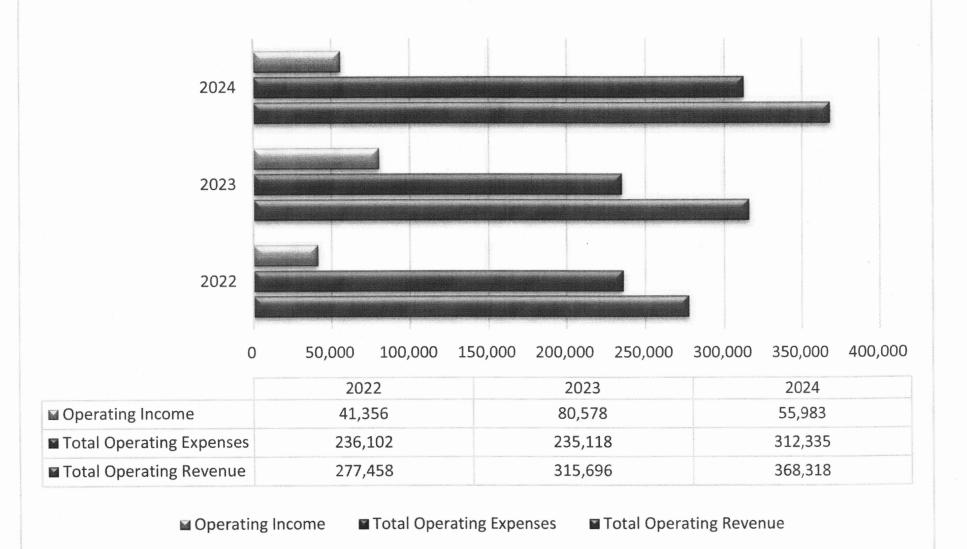

#### **CSD Accumulation of Cash**

Exhibit 1 and 2 displays operating historical data of CSD for the periods of their FY 2022, 2023, and 2024. During CSD's FY 2023 and 2022 grants totaled \$835,000 and \$103,934 and loan forgiveness \$500,000 and \$12,000 respectively.

These grants and loan proceeds received during FY 2023 and 2022 enabled CSD to keep 45.1% and 100.0% respectively of their net cash provided by its operation, marking the beginning of CSD accumulation of cash from \$39,540 on 30 June 2022 to a cash balance of \$144,671 on 31 July 2024.

| Fiscal Year                     | 2022      | 2023      | 2024      | July 2024  |
|---------------------------------|-----------|-----------|-----------|------------|
| Gross Operational Income        | \$277,458 | \$315,696 | \$368,103 | (\$4,872)  |
| Net increase/(decrease) in cash | 11,839    | 38,163    | 54,607    | (\$17,234) |
| Cash at end of period-All accts | \$39,540  | \$92,901  | \$161,904 | \$144,671  |