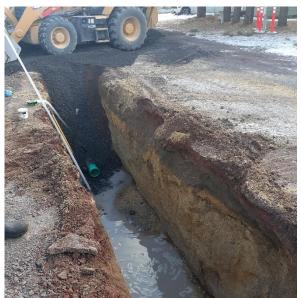

## **PROJECT INSPECTION REPORT**

**PROJECT NAME:** Collection System – Crescent OR Sewer System

DATE AND TIME: 4/1/20

WEATHER: Snowy, 30s

**TRADES ON JOB: Morello Construction** 

LOCATION: Crescent, OR

COMMENTS: Work continues on the south Main st crew. We are now shallow enough that dewatering is no longer an issue. Approximately 280' of mainline was placed today along with a manhole. The north Main St crew is making slow progress hammering through basaltic bedrock. They got approximately 40' of mainline in today and completed a manhole.

Figure 1: Image of a mainline trenchwork along the south Main st line.

Figure 2: Image of the dropped manhole completed along the North Main St line.

**INSPECTOR:** Nicole Braudy **COPIES TO:** Crescent Sanitary District, Klamath County, Morello Construction