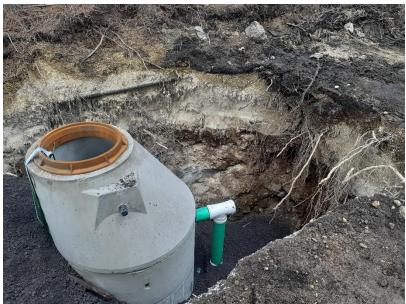

## **PROJECT INSPECTION REPORT**

**PROJECT NAME:** Collection System – Crescent OR Sewer System

DATE AND TIME: 4/1/20

WEATHER: Snowy, 30s

**TRADES ON JOB: Morello Construction** 

LOCATION: Crescent, OR

COMMENTS: Work continues on the south Main st crew. We are now shallow enough that dewatering is no longer an issue. Approximately 280' of mainline was placed today along with a manhole. The north Main St crew is making slow progress hammering through basaltic bedrock. They got approximately 40' of mainline in today and completed a manhole.

Figure 1: Image of a mainline trenchwork along the south Main st line.

Figure 2: Image of the dropped manhole completed along the North Main St line.

**INSPECTOR:** Nicole Braudy **COPIES TO:** Crescent Sanitary District, Klamath County, Morello Construction